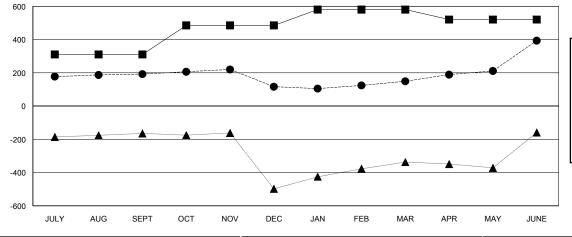

## LOCATION INDIA

**GMT CA** 

| Clubs                 |               |           |               | Members               |                           |                         |                                                    |
|-----------------------|---------------|-----------|---------------|-----------------------|---------------------------|-------------------------|----------------------------------------------------|
| RESULTS FOR 2017-2018 |               |           |               | RESULTS FOR 2017-2018 |                           |                         |                                                    |
| QUARTER               | NEW CLUB GOAL | NEW CLUBS | DROPPED CLUBS | QUARTER               | MEMBER GROWTH NET<br>GOAL | MEMBER GROWTH<br>ACTUAL | DROPPED<br>MEMBERS ACTUAL<br>(including transfers) |
| JULY/AUG/SEPT         | 11            | 11        | 0             | JULY/AUG/SEPT         | 310                       | 329                     | 124                                                |
| OCT/NOV/DEC           | 6             | 2         | 4             | OCT/NOV/DEC           | 175                       | 93                      | 166                                                |
| JAN/FEB/MAR           | 4             | 1         | 1             | JAN/FEB/MAR           | 95                        | 149                     | 94                                                 |
| APR/MAY/JUNE          | 0             | 3         | 1             | APR/MAY/JUNE          | -60                       | 550                     | 282                                                |

#### GOALS AND ACTUAL NEW CLUBS CUMULATIVE

MEMBERSHIP DATA

| -■- MEMBER GROWTH NET GOAL        |  |
|-----------------------------------|--|
| - ● - MEMBER GROWTH ACTUAL        |  |
| - ▲ - LAST YEAR MEMBERSHIP ACTUAL |  |
|                                   |  |
|                                   |  |
|                                   |  |