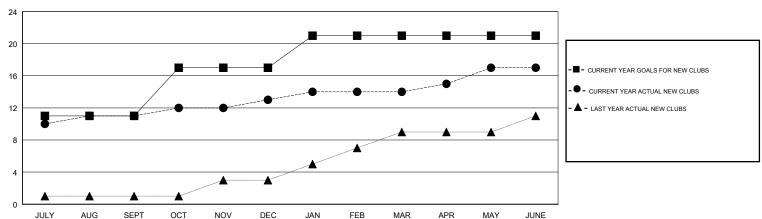

## LOCATION INDIA

**GMT CA** 

| Clubs                 |               |           |               | Members               |                           |                         |                                                    |
|-----------------------|---------------|-----------|---------------|-----------------------|---------------------------|-------------------------|----------------------------------------------------|
| RESULTS FOR 2017-2018 |               |           |               | RESULTS FOR 2017-2018 |                           |                         |                                                    |
| QUARTER               | NEW CLUB GOAL | NEW CLUBS | DROPPED CLUBS | QUARTER               | MEMBER GROWTH NET<br>GOAL | MEMBER GROWTH<br>ACTUAL | DROPPED<br>MEMBERS ACTUAL<br>(including transfers) |
| JULY/AUG/SEPT         | 11            | 11        | 0             | JULY/AUG/SEPT         | 310                       | 329                     | 124                                                |
| OCT/NOV/DEC           | 6             | 2         | 4             | OCT/NOV/DEC           | 175                       | 93                      | 166                                                |
| JAN/FEB/MAR           | 4             | 1         | 1             | JAN/FEB/MAR           | 95                        | 149                     | 94                                                 |
| APR/MAY/JUNE          | 0             | 3         | 1             | APR/MAY/JUNE          | -60                       | 550                     | 282                                                |